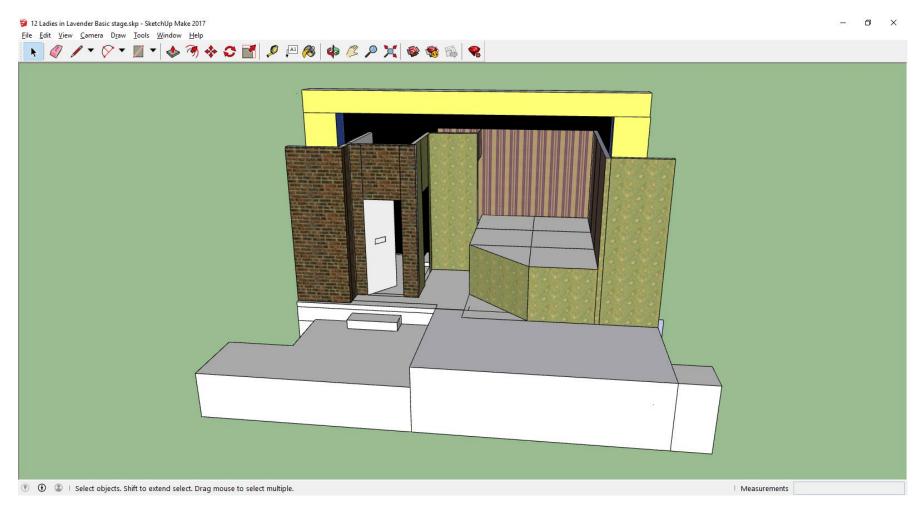

Carpet original stage and old extension

Put flats against back wall for rear wall of bedroom: Three 4ft flats

Assemble blocks for bedroom. 5 blocks with full height leg extensions

Build SL bedroom wall. Three 4ft flats

Construction of special corner for bedroom floor

Place set of steps upstage for entrance to bedroom

Assemble flats to create outside door and wall, hall wall with exit from living room and internal hall wall.

Living room wall SL (3ft flat)

Steps SL and SR and step from door into garden

### Wall paper:

External – brick effect 2 rolls

Bedroom – wallpaper to be selected 4 rolls

Living Room – wall paper to be selected 4 rolls

Grass effect carpet for garden and bedroom room carpet

Black curtain around hall door exits and across front of extensions