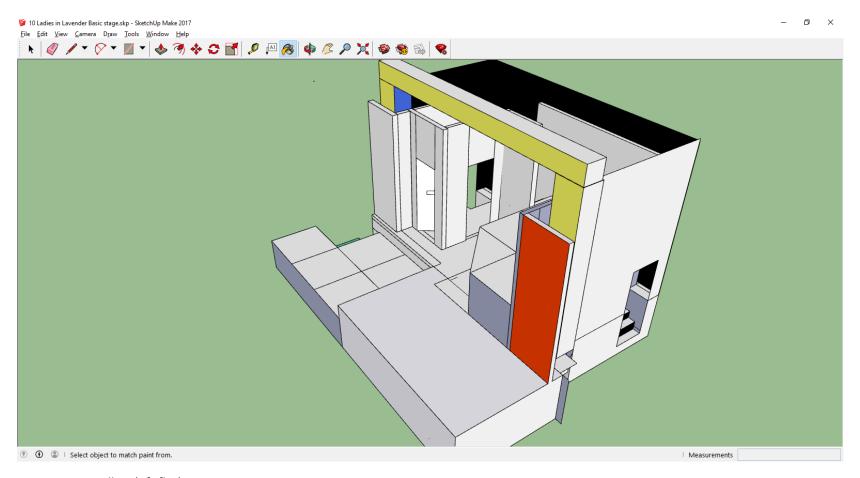

### Wall paper:

External – brick effect 2 rolls

Bedroom – wallpaper to be selected 4 rolls

Living Room – wall paper to be selected 4 rolls

Grass effect carpet for garden and bedroom room carpet

Black curtain around hall door exits and across front of extensions

Assemble blocks for beach and carpet with yellow carpet

Put up blue curtain above stage. Black flies to hide proscenium and black boards along top of flats

Mask behind front door and kitchen door – decorate if required