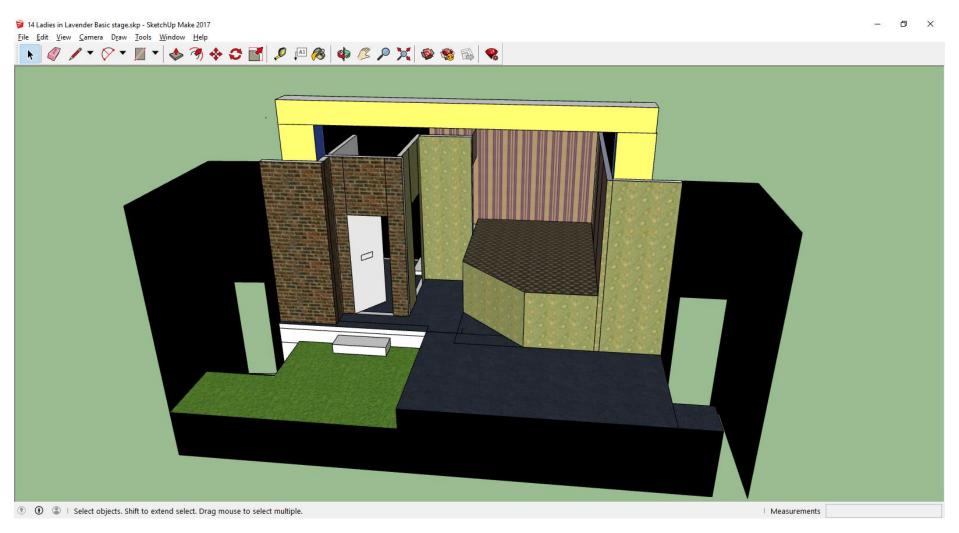

### Wall paper:

External – brick effect 2 rolls

Bedroom – wallpaper to be selected 4 rolls

Living Room – wall paper to be selected 4 rolls

Grass effect carpet for garden and bedroom room carpet

Black curtain around hall door exits and across front of extensions

Assemble blocks for beach and carpet with yellow carpet

Put up blue curtain above stage. Black flies to hide proscenium and black boards along top of flats

Mask behind front door and kitchen door – decorate if required