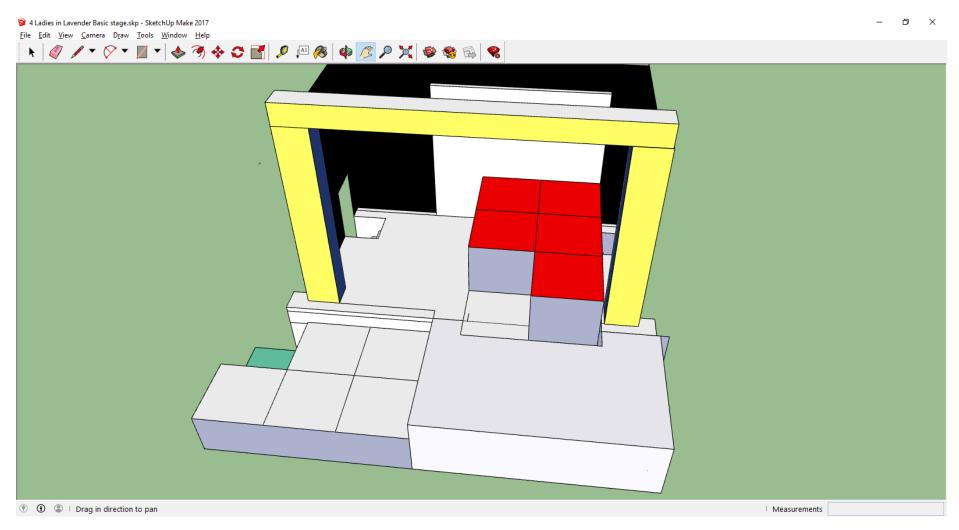

Ladies in Lavender

Set Plan and Build Schedule

15<sup>th</sup> -18<sup>th</sup> March 2018

The set consists of 4 levels representing a bedroom, living room/hallway, outside door to garden and beach

# **Sunday 25<sup>th</sup> March 930am** Take it all down and put everything away!!

Assemble stage blocks for garden area. 5 blocks with medium leg extensions

Assemble stage left extension for living room using 2/3 of old stage extension (4 boards)

Carpet original stage and old extension

Put flats against back wall for rear wall of bedroom: Three 4ft flats

Assemble blocks for bedroom. 5 blocks with full height leg extensions

Build SL bedroom wall. Three 4ft flats

Construction of special corner for bedroom floor

Place set of steps upstage for entrance to bedroom

Assemble flats to create outside door and wall, hall wall with exit from living room and internal hall wall.

Living room wall SL (3ft flat)

Steps SL and SR and step from door into garden