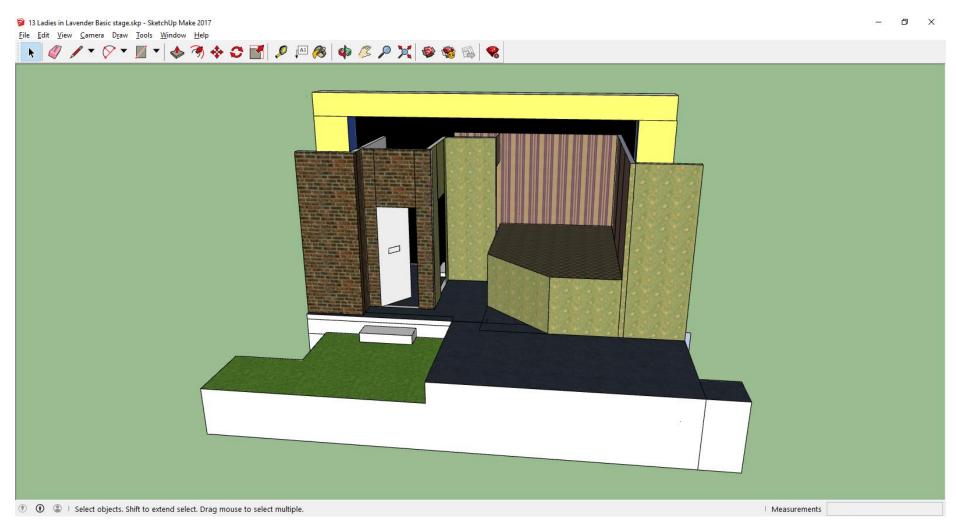

Carpet original stage and old extension

Put flats against back wall for rear wall of bedroom: Three 4ft flats

Assemble blocks for bedroom. 5 blocks with full height leg extensions

Build SL bedroom wall. Three 4ft flats

Construction of special corner for bedroom floor

Place set of steps upstage for entrance to bedroom

Assemble flats to create outside door and wall, hall wall with exit from living room and internal hall wall.

Living room wall SL (3ft flat)

Steps SL and SR and step from door into garden

### Wall paper:

External – brick effect 2 rolls

Bedroom – wallpaper to be selected 4 rolls

Living Room – wall paper to be selected 4 rolls

Grass effect carpet for garden and bedroom room carpet

Black curtain around hall door exits and across front of extensions