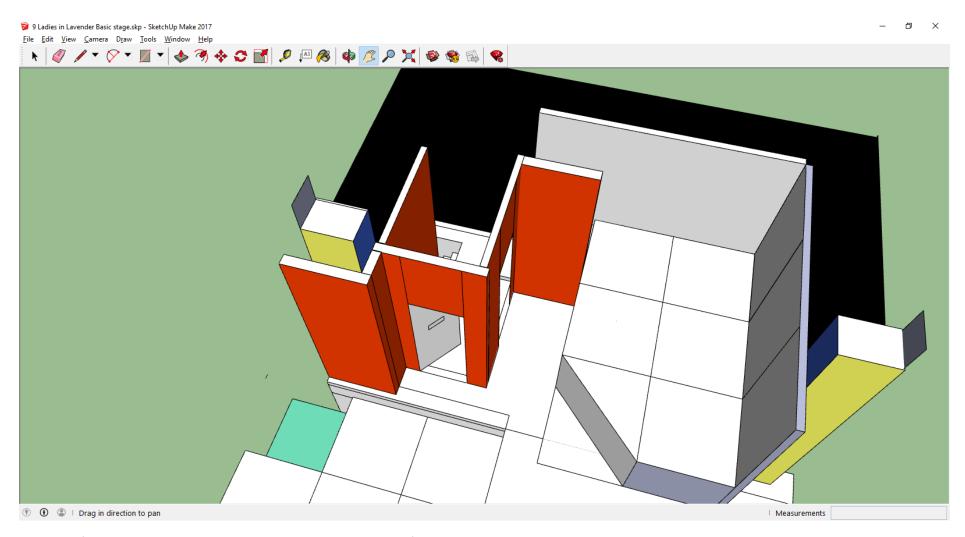

Carpet original stage and old extension

Put flats against back wall for rear wall of bedroom: Three 4ft flats

Assemble blocks for bedroom. 5 blocks with full height leg extensions

Build SL bedroom wall. Three 4ft flats

Construction of special corner for bedroom floor

Place set of steps upstage for entrance to bedroom

Assemble flats to create outside door and wall, hall wall with exit from living room and internal hall wall.

Living room wall SL (3ft flat)

Steps SL and SR and step from door into garden