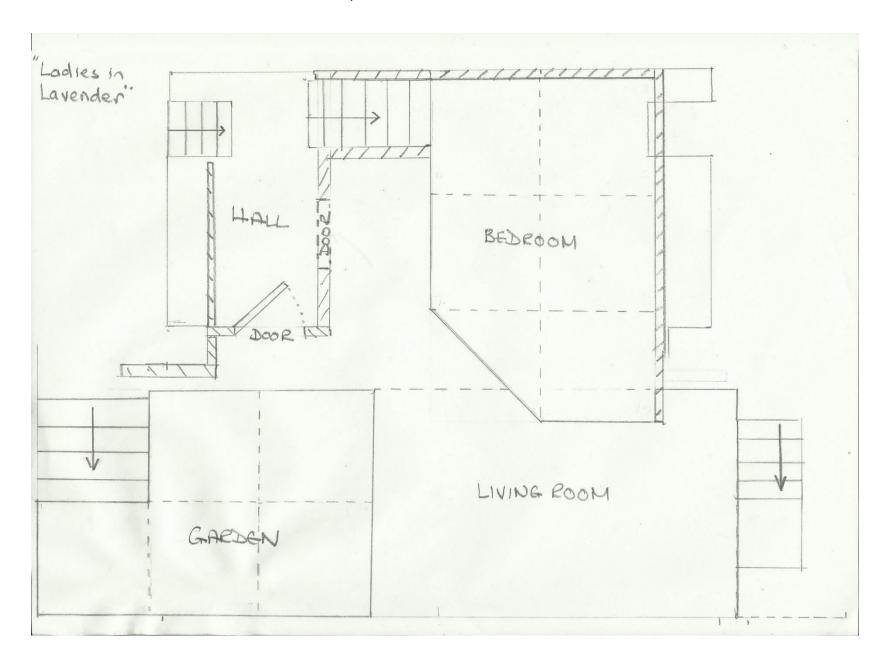

Ladies in Lavender

Set Plan and Build Schedule

15<sup>th</sup> -18<sup>th</sup> March 2018

The set consists of 4 levels representing a bedroom, living room/hallway, outside door to garden and beach

Construction of special corner for bedroom floor

Place set of steps upstage for entrance to bedroom

Assemble flats to create outside door and wall, hall wall with exit from living room and internal hall wall.

Living room wall SL (3ft flat)

Steps SL and SR and step from door into garden