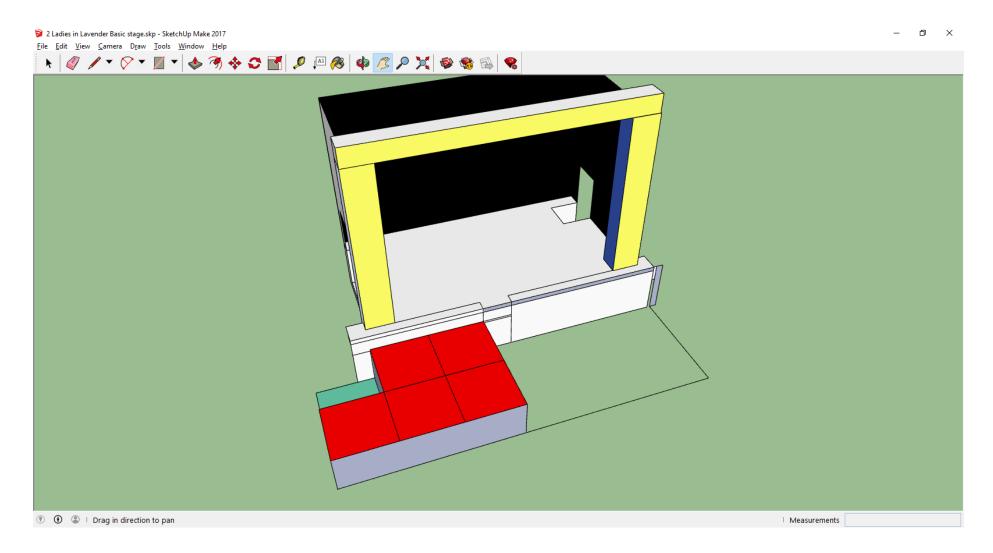

# **Sunday 25<sup>th</sup> March 930am** Take it all down and put everything away!!

Assemble stage blocks for garden area. 5 blocks with medium leg extensions

Assemble stage left extension for living room using 2/3 of old stage extension (4 boards)

Assemble blocks for beach and carpet with yellow carpet

Put up blue curtain above stage. Black flies to hide proscenium and black boards along top of flats

Mask behind front door and kitchen door – decorate if required