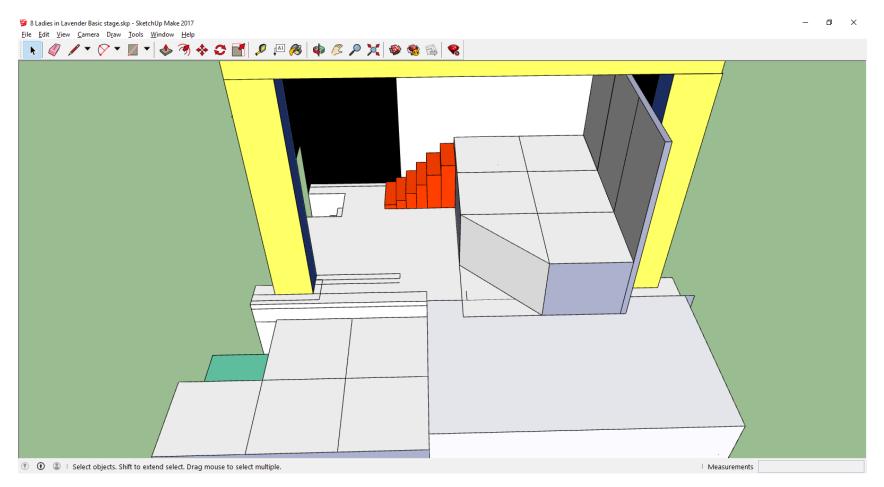

# **Sunday 25<sup>th</sup> March 930am** Take it all down and put everything away!!

Assemble stage blocks for garden area. 5 blocks with medium leg extensions

Assemble stage left extension for living room using 2/3 of old stage extension (4 boards)

Carpet original stage and old extension

Put flats against back wall for rear wall of bedroom: Three 4ft flats

Assemble blocks for bedroom. 5 blocks with full height leg extensions

Build SL bedroom wall. Three 4ft flats

Construction of special corner for bedroom floor

Place set of steps upstage for entrance to bedroom

Assemble flats to create outside door and wall, hall wall with exit from living room and internal hall wall.

Living room wall SL (3ft flat)

Steps SL and SR and step from door into garden