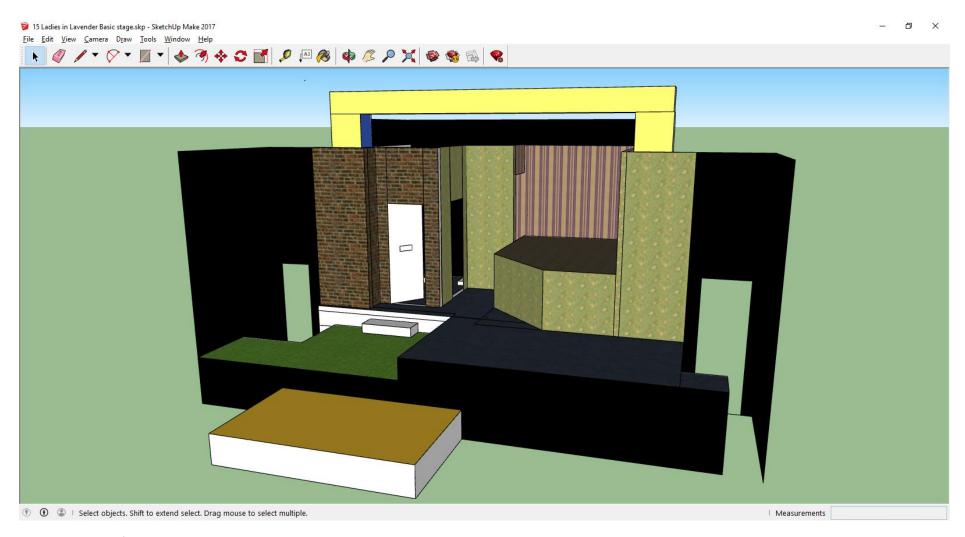

### Wall paper:

External – brick effect 2 rolls

Bedroom – wallpaper to be selected 4 rolls

Living Room – wall paper to be selected 4 rolls

Grass effect carpet for garden and bedroom room carpet

Black curtain around hall door exits and across front of extensions

Assemble blocks for beach and carpet with yellow carpet

Put up blue curtain above stage. Black flies to hide proscenium and black boards along top of flats

Mask behind front door and kitchen door – decorate if required