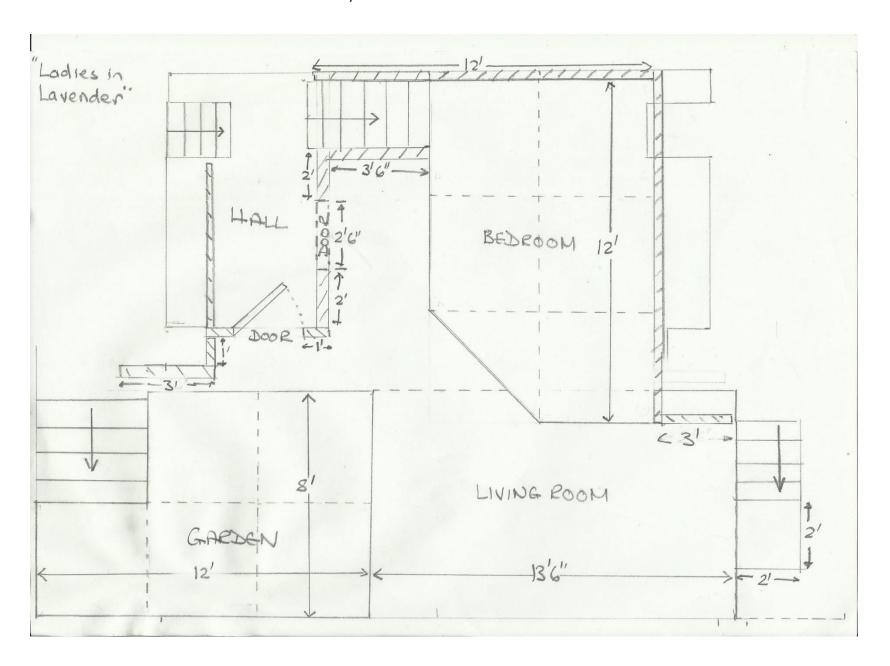

Ladies in Lavender

Set Plan and Build Schedule

15<sup>th</sup> -18<sup>th</sup> March 2018

The set consists of 4 levels representing a bedroom, living room/hallway, outside door to garden and beach

Construction of special corner for bedroom floor

Place set of steps upstage for entrance to bedroom

Assemble flats to create outside door and wall, hall wall with exit from living room and internal hall wall.

Living room wall SL (3ft flat)

Steps SL and SR and step from door into garden