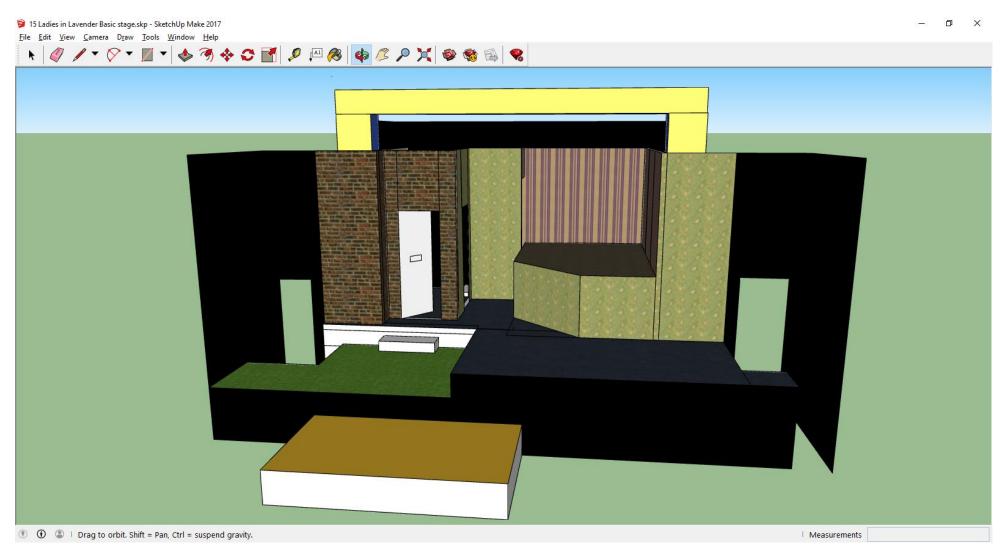

Ladies in Lavender

Set Plan and Build Schedule

15<sup>th</sup> -18<sup>th</sup> March 2018

The set consists of 4 levels representing a bedroom, living room/hallway, outside door to garden and beach

Carpet original stage and old extension

Put flats against back wall for rear wall of bedroom: Three 4ft flats

Assemble blocks for bedroom. 5 blocks with full height leg extensions

Build SL bedroom wall. Three 4ft flats

Construction of special corner for bedroom floor

Place set of steps upstage for entrance to bedroom

Assemble flats to create outside door and wall, hall wall with exit from living room and internal hall wall.

Living room wall SL (3ft flat)

Steps SL and SR and step from door into garden

### Wall paper:

External – brick effect 2 rolls

Bedroom – wallpaper to be selected 4 rolls

Living Room – wall paper to be selected 4 rolls

Grass effect carpet for garden and bedroom room carpet

Black curtain around hall door exits and across front of extensions