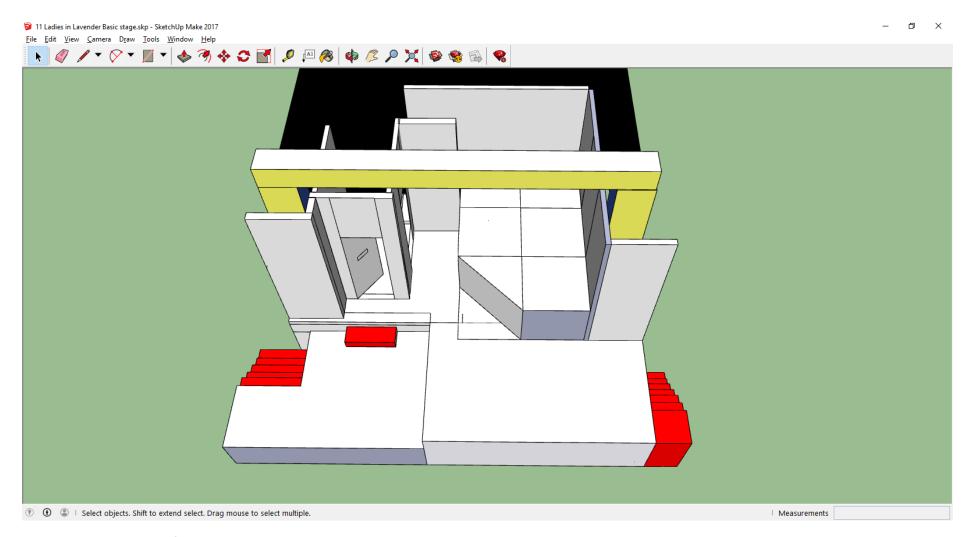

### Wall paper:

External – brick effect 2 rolls

Bedroom – wallpaper to be selected 4 rolls

Living Room – wall paper to be selected 4 rolls

Grass effect carpet for garden and bedroom room carpet

Black curtain around hall door exits and across front of extensions

Assemble blocks for beach and carpet with yellow carpet

Put up blue curtain above stage. Black flies to hide proscenium and black boards along top of flats

Mask behind front door and kitchen door – decorate if required

Set lights

Put in talk back

Set up lighting and sound table

Set up speakers

Carpet backstage

Set up props table

Set up back stage video link and TV

Set up bar in lobby