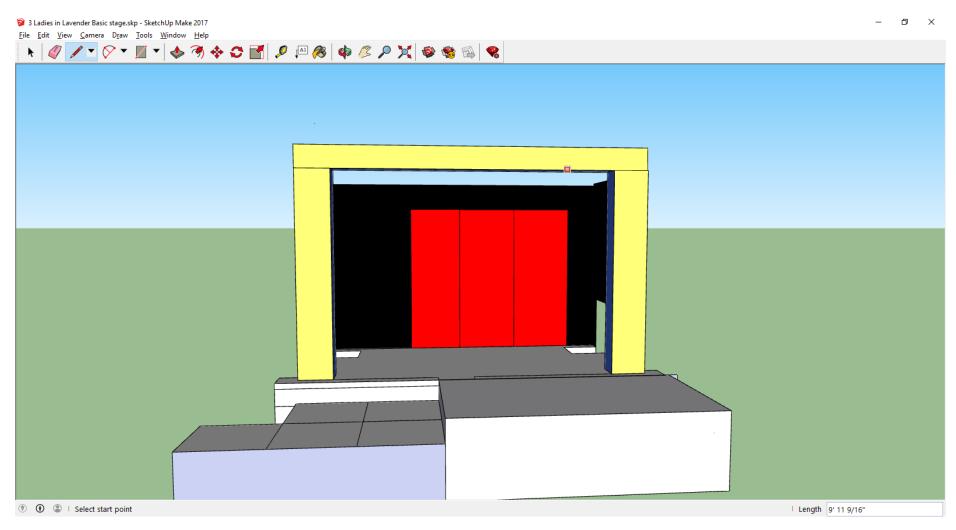

Ladies in Lavender

Set Plan and Build Schedule

15<sup>th</sup> -18<sup>th</sup> March 2018

The set consists of 4 levels representing a bedroom, living room/hallway, outside door to garden and beach

#### **Set building time table:**

**Thursday 15<sup>th</sup> March:** start time to be confirmed as either 930am or 12 noon

Main jobs:

- Put up staging including part of old extension
- Bring in flats, platform, steps etc from shed
- Put down stage carpets
- Put up flats
- Build special corner platform for bedroom

# **Sunday 25<sup>th</sup> March 930am** Take it all down and put everything away!!

Assemble stage blocks for garden area. 5 blocks with medium leg extensions

Assemble stage left extension for living room using 2/3 of old stage extension (4 boards)

Carpet original stage and old extension

Put flats against back wall for rear wall of bedroom: Three 4ft flats

Assemble blocks for bedroom. 5 blocks with full height leg extensions

Build SL bedroom wall. Three 4ft flats

Construction of special corner for bedroom floor

Place set of steps upstage for entrance to bedroom

Assemble flats to create outside door and wall, hall wall with exit from living room and internal hall wall.