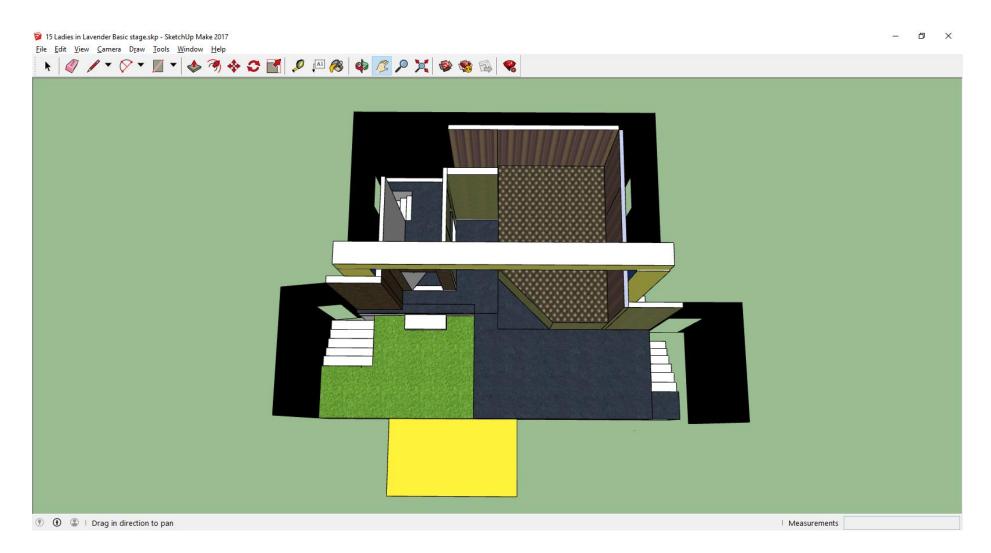

Ladies in Lavender

Set Plan and Build Schedule

15<sup>th</sup> -18<sup>th</sup> March 2018

The set consists of 4 levels representing a bedroom, living room/hallway, outside door to garden and beach

Carpet original stage and old extension

Put flats against back wall for rear wall of bedroom: Three 4ft flats

Assemble blocks for bedroom. 5 blocks with full height leg extensions

Build SL bedroom wall. Three 4ft flats

Construction of special corner for bedroom floor

Place set of steps upstage for entrance to bedroom

Assemble flats to create outside door and wall, hall wall with exit from living room and internal hall wall.

Living room wall SL (3ft flat)

Steps SL and SR and step from door into garden